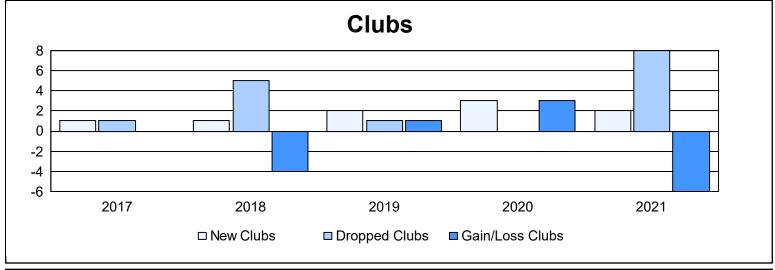

District 415 As of June 2021 Cumulative

| Year      | New<br>Clubs | Dropped<br>Clubs | Gain/<br>Loss<br>Clubs | New<br>Members | Charter<br>Members | Reinstate<br>Members | Transfer<br>Members | Total<br>Member<br>Added | Total<br>Members<br>Dropped | Gain/<br>Loss<br>Members |
|-----------|--------------|------------------|------------------------|----------------|--------------------|----------------------|---------------------|--------------------------|-----------------------------|--------------------------|
| 2016-2017 | 1            | 1                | 0                      | 91             | 26                 | 0                    | 0                   | 117                      | 53                          | 64                       |
| 2017-2018 | 1            | 5                | -4                     | 30             | 21                 | 1                    | 2                   | 54                       | 176                         | -122                     |
| 2018-2019 | 2            | 1                | 1                      | 29             | 51                 | 1                    | 2                   | 83                       | 87                          | -4                       |
| 2019-2020 | 3            | 0                | 3                      | 31             | 69                 | 2                    | 3                   | 105                      | 75                          | 30                       |
| 2020-2021 | 2            | 8                | -6                     | 24             | 69                 | 10                   | 4                   | 107                      | 140                         | -33                      |
| Average   | 2            | 3                | -1                     | 41             | 47                 | 3                    | 2                   | 93                       | 106                         | -13                      |