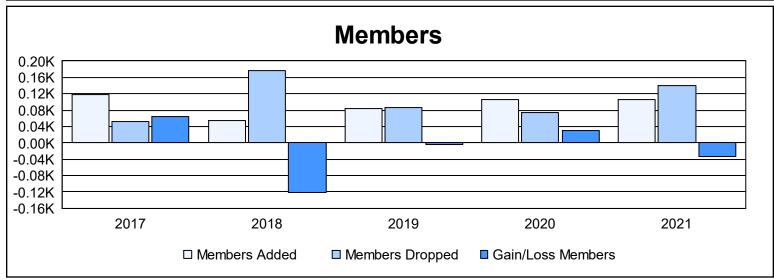

District 415 As of June 2021 Cumulative

| Year      | New<br>Clubs | Dropped<br>Clubs | Gain/<br>Loss<br>Clubs | New<br>Members | Charter<br>Members | Reinstate<br>Members | Transfer<br>Members | Total<br>Member<br>Added | Total<br>Members<br>Dropped | Gain/<br>Loss<br>Members |
|-----------|--------------|------------------|------------------------|----------------|--------------------|----------------------|---------------------|--------------------------|-----------------------------|--------------------------|
| 2016-2017 | 1            | 1                | 0                      | 91             | 26                 | 0                    | 0                   | 117                      | 53                          | 64                       |
| 2017-2018 | 1            | 5                | -4                     | 30             | 21                 | 1                    | 2                   | 54                       | 176                         | -122                     |
| 2018-2019 | 2            | 1                | 1                      | 29             | 51                 | 1                    | 2                   | 83                       | 87                          | -4                       |
| 2019-2020 | 3            | 0                | 3                      | 31             | 69                 | 2                    | 3                   | 105                      | 75                          | 30                       |
| 2020-2021 | 2            | 8                | -6                     | 24             | 69                 | 10                   | 4                   | 107                      | 140                         | -33                      |
| Average   | 2            | 3                | -1                     | 41             | 47                 | 3                    | 2                   | 93                       | 106                         | -13                      |